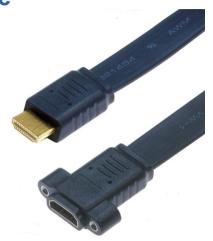

## **Description:**

The superior solution seamlessly combines two HDMI cables to establish top-notch connectivity through a panel, ideal for displays originating from secure locations.

Despite its convenient short length, it's designed for minimal signal loss and supports video resolutions up to 4K\*2K@50/60(2160p).

The fully-shielded conductors offer immunity to EMI/RFI interference, while the 24-K gold-plated connectors facilitate the unmatched signal transfer.

Besides, with a bandwidth reaching up to 18Gbps, it supports 3D video, Deep Color, and x.v. Color $^{\text{TM}}$ . And the unique flat design and M3 screw mechanism provide secure and diverse mounting options.

## **Specification:**

Connector 1: HDMI 2.0 male, gold plated

· Connector 2: HDMI 2.0 female with screw locking, gold plated

· Nut and Screw type: M3 nickel plated

Hole Pitch: 25±1mm

· Cable Conductor: Tinned Copper